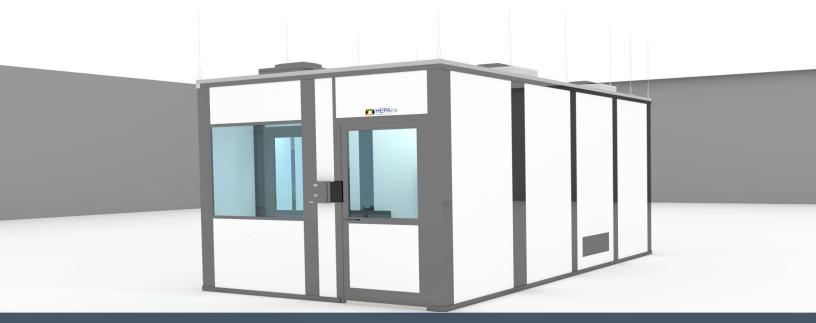

## **All Modular Pre-Engineered Cleanrooms**

Pre-engineered models are designed to meet industry standards and guidelines.

Modular facility design consists of a two room configuration consisting of an anteroom for personnel gowning and activity preparations and one clean processing room.

Typical scope includes all modular wall systems with glazing vision panels, integral electrical and data service chases, swing type doors with a range of hardware options, flush walk-on type or structure grid ceiling options with integrated LED type light fixtures and HEPA filtration modules, stainless steel product pass thru chambers, anteroom sink wash station and optional casework configurations.