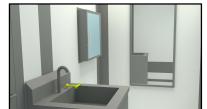

## **All Modular Pre-Engineered Cleanrooms**

Pre-engineered models are designed to meet industry standards and guidelines.

Modular facility design consists of a two room configuration consisting of an anteroom for personnel gowning and activity preparations and one clean processing room.

Typical scope includes all modular wall systems with glazing vision panels, integral electrical and data service chases, swing type doors with a range of hardware options, flush walk-on type or structure grid ceiling options with integrated LED type light fixtures and HEPA filtration modules, stainless steel product pass thru chambers, anteroom sink wash station and optional casework configurations.